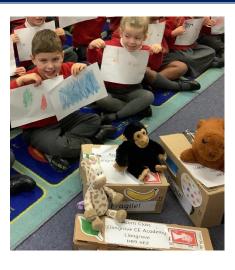

#### **Acorn Class**

On Monday Acorn Class were excited to find that over the weekend we had 3 parcels delived to us! We could not wait to find out what they were! We saw there were some clues on the boxes so made our guesses and then opened them up to see if we were right. We had been delivered some animals from the zoo! We enjoyed creating our own animals to go with the ones we have been delivered!

So exciting!