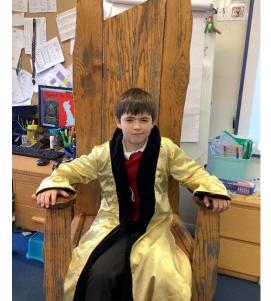

### Oak Class

#### 'Quest For The Crown'

On Tuesday the children took part in a series of activities to peak their interest for our new topic of 'Quest For The Crown'.

The children came home with a rose. Were they House of Lancaster or House of York?