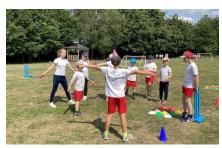

#### Multi-skills (Wednesday 18th)

Well done to our fantastic Year 2 and 3 leaders who devised and led an array of multi-skills activities for our younger pupils. Their fun and engaging stations helped develop balance, co-ordination and teamwork.