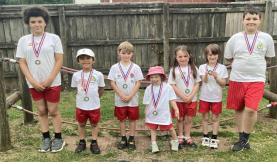

#### Sports Day Morning (Friday 20th)

Congratulations to MONNOW house winning the Sports shield for a 2<sup>nd</sup> consecutive year! Additionally, a huge congratulations to all our Sports Values medal winners too – very well deserved. It was also brilliant to see so many of our family members keen to participate in our Egg and Spoon races!