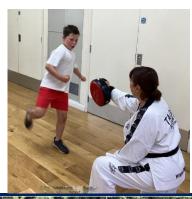

#### Taekwondo with Master Farr (Thursday 19th)

We were delighted to invite Master Farr and Hefina to our school for a masterclass in Tae Kwon Do. The pupils were introduced to the basics of this martial art, including important moves, discipline and respect.