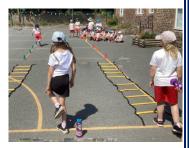

#### **Celebrating National Sports Week 2025**

We had a fantastic Sports Week at school! The weather was warm and sunny, making it perfect (at times maybe too hot!) for all the outdoor and indoor activities. The pupils enjoyed a variety of fun sports, team challenges and races, showing great energy and sports-person-ship throughout the week. It was wonderful to see so many smiling faces and children supporting each other. A huge thank you from Mrs. Townson to everybody involved in making our annual Sports Week another great success.

#### Multi-skills (Wednesday 18th)

Well done to our fantastic Year 2 and 3 leaders who devised and led an array of multi-skills activities for our younger pupils. Their fun and engaging stations helped develop balance, co-ordination and teamwork.