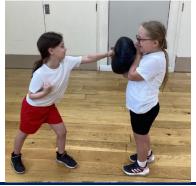

#### Forces Fitness (Wednesday 18th)

The Forces Fitness activities were a huge hit and a big thank you to Kieram, a Welsh ex-soldier, for leading such a fantastic, fun packed morning! Our pupils enjoyed a range of physical challenges designed to build strength, endurance and team work. It was great to see everyone encouraging each other - especially during the Tug of War!