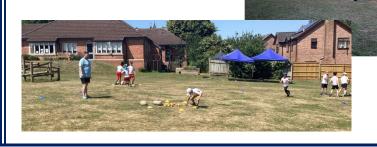

#### **Celebrating National Sports Week 2025**

We had a fantastic Sports Week at school! The weather was warm and sunny, making it perfect (at times maybe too hot!) for all the outdoor and indoor activities. The pupils enjoyed a variety of fun sports, team challenges and races, showing great energy and sports-person-ship throughout the week. It was wonderful to see so many smiling faces and children supporting each other. A huge thank you from Mrs. Townson to everybody involved in making our annual Sports Week another great success.

#### Inter-House Bench Ball (Wednesday 18th)

It was a tournament that brought much energy and teamwork! Each house showed great spirit as they played fast-paced games, passing and dodging to score points. Congratulations to Monnow for their excellent win!