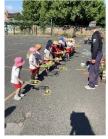

#### **Celebrating National Sports Week 2025**

We had a fantastic Sports Week at school! The weather was warm and sunny, making it perfect (at times maybe too hot!) for all the outdoor and indoor activities. The pupils enjoyed a variety of fun sports, team challenges and races, showing great energy and sports-person-ship throughout the week. It was wonderful to see so many smiling faces and children supporting each other. A huge thank you from Mrs. Townson to everybody involved in making our annual Sports Week another great success.