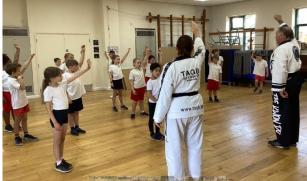

#### Taekwondo with Master Farr (Thursday 19th)

We were delighted to invite Master Farr and Hefina to our school for a masterclass in Tae Kwon Do. The pupils were introduced to the basics of this martial art, including important moves, discipline and respect.