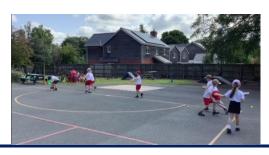

#### **Celebrating National Sports Week 2025**

We had a fantastic Sports Week at school! The weather was warm and sunny, making it perfect (at times maybe too hot!) for all the outdoor and indoor activities. The pupils enjoyed a variety of fun sports, team challenges and races, showing great energy and sports-person-ship throughout the week. It was wonderful to see so many smiling faces and children supporting each other. A huge thank you from Mrs. Townson to everybody involved in making our annual Sports Week another great success.

#### Tag Rugby with Mr. Wargen (Thursday 19th)

A huge thank you to Mr. Wargen, our rugby expert, for leading a Tag rugby session. The session encouraged cooperation, communication and strategic thinking.