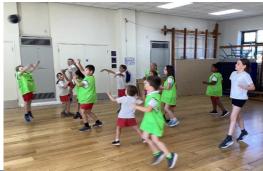

#### **Celebrating National Sports Week 2025**

We had a fantastic Sports Week at school! The weather was warm and sunny, making it perfect (at times maybe too hot!) for all the outdoor and indoor activities. The pupils enjoyed a variety of fun sports, team challenges and races, showing great energy and sports-person-ship throughout the week. It was wonderful to see so many smiling faces and children supporting each other. A huge thank you from Mrs. Townson to everybody involved in making our annual Sports Week another great success.

#### Multi-skills (Wednesday 18th)

Well done to our fantastic Year 2 and 3 leaders who devised and led an array of multi-skills activities for our younger pupils. Their fun and engaging stations helped develop balance, co-ordination and teamwork.