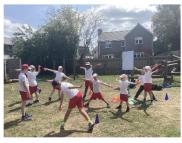

#### **Celebrating National Sports Week 2025**

We had a fantastic Sports Week at school! The weather was warm and sunny, making it perfect (at times maybe too hot!) for all the outdoor and indoor activities. The pupils enjoyed a variety of fun sports, team challenges and races, showing great energy and sports-person-ship throughout the week. It was wonderful to see so many smiling faces and children supporting each other. A huge thank you from Mrs. Townson to everybody involved in making our annual Sports Week another great success.

#### Forces Fitness (Wednesday 18th)

The Forces Fitness activities were a huge hit and a big thank you to Kieram, a Welsh ex-soldier, for leading such a fantastic, fun packed morning! Our pupils enjoyed a range of physical challenges designed to build strength, endurance and team work. It was great to see everyone encouraging each other - especially during the Tug of War!