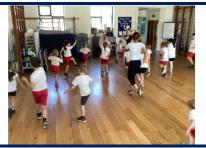

#### **Celebrating National Sports Week 2025**

We had a fantastic Sports Week at school! The weather was warm and sunny, making it perfect (at times maybe too hot!) for all the outdoor and indoor activities. The pupils enjoyed a variety of fun sports, team challenges and races, showing great energy and sports-person-ship throughout the week. It was wonderful to see so many smiling faces and children supporting each other. A huge thank you from Mrs. Townson to everybody involved in making our annual Sports Week another great success.

#### Dance with Mrs. Hew (Thursday 19th)

Thank you so much to Mrs.Hew for leading a fantastic dance session with our pupils. It was a lot of fun learning the jive and twist!