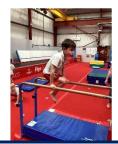

#### Acorn Class' trip to Flipz Gym (Tuesday 24th)

Acorn Class had a lovely trip to Flipz Gymnastics on Tuesday. We loved making different gymnastic shapes, practicing our rolls, jumps and ensuring we always used our safe landing position. The equipment was brilliant, and we had so much fun! Super gymnasts Acorn Class!