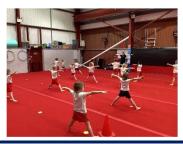

#### **Celebrating National Sports Week 2025**

We had a fantastic Sports Week at school! The weather was warm and sunny, making it perfect (at times maybe too hot!) for all the outdoor and indoor activities. The pupils enjoyed a variety of fun sports, team challenges and races, showing great energy and sports-person-ship throughout the week. It was wonderful to see so many smiling faces and children supporting each other. A huge thank you from Mrs. Townson to everybody involved in making our annual Sports Week another great success.