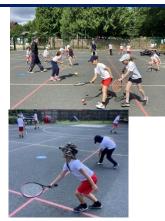

#### **Celebrating National Sports Week 2025**

We had a fantastic Sports Week at school! The weather was warm and sunny, making it perfect (at times maybe too hot!) for all the outdoor and indoor activities. The pupils enjoyed a variety of fun sports, team challenges and races, showing great energy and sports-person-ship throughout the week. It was wonderful to see so many smiling faces and children supporting each other. A huge thank you from Mrs. Townson to everybody involved in making our annual Sports Week another great success.

#### Tennis with Mike Buck (Monday 16th)

A big thank you to Mike for his tennis expertise and skill. We focused on developing key skills such as grip, swing and movement, not forgetting our "ready positions" with the racket.

#### Ball Games skills with Year 6 (Tuesday 17th)

As part of their final few weeks at Llangrove Academy, Year 6 took the lead in organising and running team games for all our younger pupils. They showed fantastic leadership, responsibility, and encouragement.