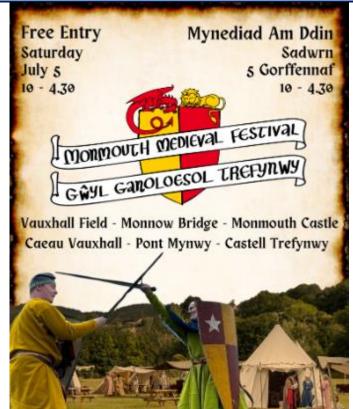

### Our Community...

The Monmouth Medieval Festival, is now in its third year. This is a family-friendly event, aimed at connecting the local community with the town and region's past, as well as providing entertainment and a fun day out.

This year's event will be held during school term time for the first time, on Saturday 5<sup>th</sup> July.

Further details can be found at https://www.facebook.com/MonmouthMedievalFestival