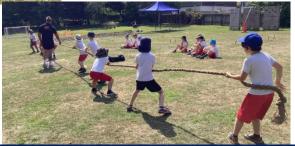

#### Forces Fitness (Wednesday 18th)

The Forces Fitness activities were a huge hit and a big thank you to Kieram, a Welsh ex-soldier, for leading such a fantastic, fun packed morning! Our pupils enjoyed a range of physical challenges designed to build strength, endurance and team work. It was great to see everyone encouraging each other - especially during the Tug of War!