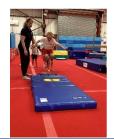

#### Acorn Class' trip to Flipz Gym (Tuesday 24th)

Acorn Class had a lovely trip to Flipz Gymnastics on Tuesday. We loved making different gymnastic shapes, practicing our rolls, jumps and ensuring we always used our safe landing position. The equipment was brilliant, and we had so much fun! Super gymnasts Acorn Class!