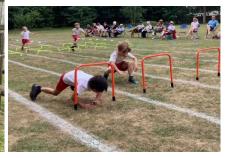

#### Forces Fitness (Wednesday 18th)

The Forces Fitness activities were a huge hit and a big thank you to Kieram, a Welsh ex-soldier, for leading such a fantastic, fun packed morning! Our pupils enjoyed a range of physical challenges designed to build strength, endurance and team work. It was great to see everyone encouraging each other - especially during the Tug of War!