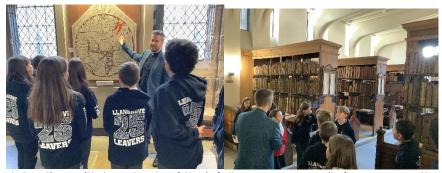

Mappa Mundi & Chained Library Workshop & Year 6 Leavers' Service, Hereford Cathedral (Thursday 26th)

Oak Class spent Thursday morning celebrating with hundreds of their fellow Year 6 pupils from across the Herefordshire Diocese. The Bishop of Hereford led a service of reflection about their times at primary school and the support they have alongside them all as they transition to secondary school.

A big well done to Betsy, whose artistic interpretation of this years' Biblical reading (Philippians 4:8-9) was chosen as the central artwork for the service. Every attendee took home a copy of her artwork (3)