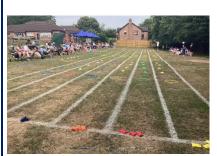

#### Sports Day Morning (Friday 20th)

Congratulations to MONNOW house winning the Sports shield for a 2<sup>nd</sup> consecutive year! Additionally, a huge congratulations to all our Sports Values medal winners too – very well deserved. It was also brilliant to see so many of our family members keen to participate in our Egg and Spoon races!