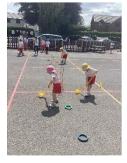

#### **Celebrating National Sports Week 2025**

We had a fantastic Sports Week at school! The weather was warm and sunny, making it perfect (at times maybe too hot!) for all the outdoor and indoor activities. The pupils enjoyed a variety of fun sports, team challenges and races, showing great energy and sports-person-ship throughout the week. It was wonderful to see so many smiling faces and children supporting each other. A huge thank you from Mrs. Townson to everybody involved in making our annual Sports Week another great success.

#### Multi-skills (Wednesday 18th)

Well done to our fantastic Year 2 and 3 leaders who devised and led an array of multi-skills activities for our younger pupils. Their fun and engaging stations helped develop balance, co-ordination and teamwork.