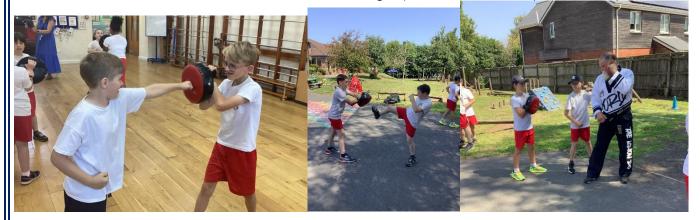

#### Forces Fitness (Wednesday 18th)

The Forces Fitness activities were a huge hit and a big thank you to Kieram, a Welsh ex-soldier, for leading such a fantastic, fun packed morning! Our pupils enjoyed a range of physical challenges designed to build strength, endurance and team work. It was great to see everyone encouraging each other - especially during the Tug of War!

#### Taekwondo with Master Farr (Thursday 19th)

We were delighted to invite Master Farr and Hefina to our school for a masterclass in Tae Kwon Do. The pupils were introduced to the basics of this martial art, including important moves, discipline and respect.