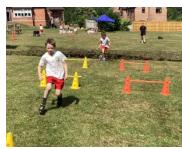

#### Multi-skills (Wednesday 18th)

Well done to our fantastic Year 2 and 3 leaders who devised and led an array of multi-skills activities for our younger pupils. Their fun and engaging stations helped develop balance, co-ordination and teamwork.