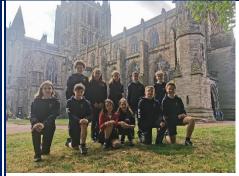

Mappa Mundi & Chained Library Workshop & Year 6 Leavers' Service, Hereford Cathedral (Thursday 26th)

Oak Class spent Thursday morning celebrating with hundreds of their fellow Year 6 pupils from across the Herefordshire Diocese. The Bishop of Hereford led a service of reflection about their times at primary school and the support they have alongside them all as they transition to secondary school.

A big well done to Betsy, whose artistic interpretation of this years' Biblical reading (Philippians 4:8-9) was chosen as the central artwork for the service. Every attendee took home a copy of her artwork (3)