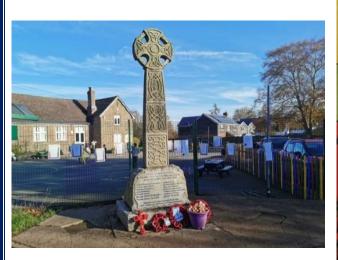

Than you to everyone who bought a poppy, wristband, snap ruler or reflective poppy. We will of course let you know how much was raised as soon as we are told.

All the children stood respectively on the playground, facing the war memroial, on Monday 11th at 11am

Thank you also to the pupils who helped to clean the memeroail and, of course, Oak Class for their wonderful, thought provoking poems that adorned the school fence and memorial area.