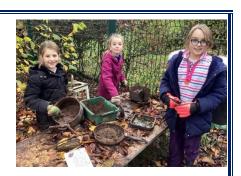

#### Maple Class Outdoor Learning...

On Friday 8th November, Maple Class had Outdoor Learning. They were very busy: building animal habitats using natural resources; used string, pinecones and twigs to make flying bees; built dens and of course, made chocolate in our mud kitchen. Afterwards they all sat around the log circle and talked about what they had enjoyed and reflected on a very busy week.