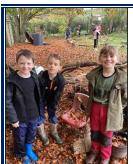

#### Maple Class Outdoor Learning...

On Friday 8th November, Maple Class had Outdoor Learning. They were very busy: building animal habitats using natural resources; used string, pinecones and twigs to make flying bees; built dens and of course, made chocolate in our mud kitchen. Afterwards they all sat around the log circle and talked about what they had enjoyed and reflected on a very busy week.