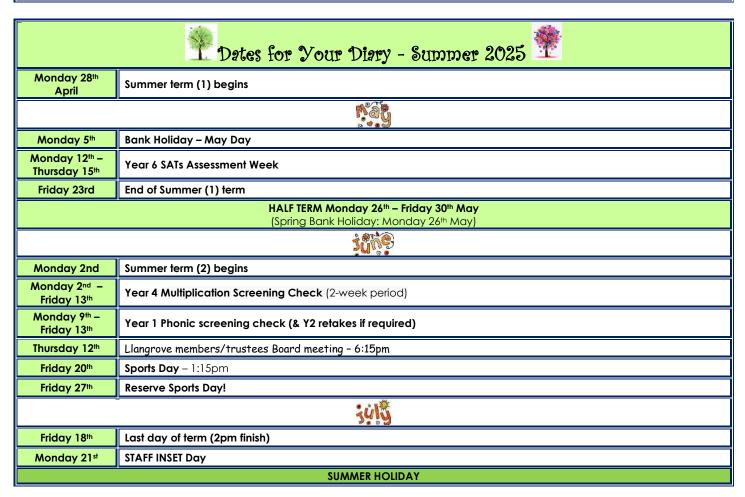

# Llangrove, Ross-on-Wye & Herefordshire Community...

| Dates for Your Diary - Spring 2025 📍                                 |                                                                                                                |  |
|----------------------------------------------------------------------|----------------------------------------------------------------------------------------------------------------|--|
|                                                                      | janus ja |  |
| Monday 6 <sup>th</sup>                                               | STAFF INSET day                                                                                                |  |
| Tuesday 7 <sup>th</sup>                                              | Spring term (1) begins                                                                                         |  |
| Thursday 30 <sup>th</sup>                                            | Young Voices, Birmingham – Maple & Oak Class (plus other HMFA schools)                                         |  |
| restuat y                                                            |                                                                                                                |  |
| Thursday 13 <sup>th</sup>                                            | Llangrove governors/trustees Board meeting – 6:15pm                                                            |  |
| Friday 14 <sup>th</sup>                                              | End of Spring term (1)                                                                                         |  |
| HALF TERM Monday 17 <sup>th</sup> – Friday 21 <sup>st</sup> February |                                                                                                                |  |

| Monday 24th                                                                                     | Spring term (2) begins                                                                                                                                                                                                                                                                                                                                                                                                                                                                                                                                                                                                                                                                                                                                                                                                                                                                                                                                                                                                                                                                                                                                                                                                                                                                                                                                                                                                                                                                                                                                                                                                                                                                                                                                                                                                                                                                                                                                                                                                                                                                                                         |                 |
|-------------------------------------------------------------------------------------------------|--------------------------------------------------------------------------------------------------------------------------------------------------------------------------------------------------------------------------------------------------------------------------------------------------------------------------------------------------------------------------------------------------------------------------------------------------------------------------------------------------------------------------------------------------------------------------------------------------------------------------------------------------------------------------------------------------------------------------------------------------------------------------------------------------------------------------------------------------------------------------------------------------------------------------------------------------------------------------------------------------------------------------------------------------------------------------------------------------------------------------------------------------------------------------------------------------------------------------------------------------------------------------------------------------------------------------------------------------------------------------------------------------------------------------------------------------------------------------------------------------------------------------------------------------------------------------------------------------------------------------------------------------------------------------------------------------------------------------------------------------------------------------------------------------------------------------------------------------------------------------------------------------------------------------------------------------------------------------------------------------------------------------------------------------------------------------------------------------------------------------------|-----------------|
|                                                                                                 | no se con la constant de la constant |                 |
| Thursday 6 <sup>th</sup>                                                                        | BOOK<br>DAY<br>World Book Day                                                                                                                                                                                                                                                                                                                                                                                                                                                                                                                                                                                                                                                                                                                                                                                                                                                                                                                                                                                                                                                                                                                                                                                                                                                                                                                                                                                                                                                                                                                                                                                                                                                                                                                                                                                                                                                                                                                                                                                                                                                                                                  |                 |
| Friday 21st                                                                                     | Red Nose Day – 'Do something funny for money'                                                                                                                                                                                                                                                                                                                                                                                                                                                                                                                                                                                                                                                                                                                                                                                                                                                                                                                                                                                                                                                                                                                                                                                                                                                                                                                                                                                                                                                                                                                                                                                                                                                                                                                                                                                                                                                                                                                                                                                                                                                                                  |                 |
| i i i i i i i i i i i i i i i i i i i                                                           |                                                                                                                                                                                                                                                                                                                                                                                                                                                                                                                                                                                                                                                                                                                                                                                                                                                                                                                                                                                                                                                                                                                                                                                                                                                                                                                                                                                                                                                                                                                                                                                                                                                                                                                                                                                                                                                                                                                                                                                                                                                                                                                                |                 |
| Tuesday 8 <sup>th</sup> <u>or</u><br>Wednesday 9 <sup>th</sup>                                  | Moving Targets ~ Maple Class @ Courtyard Theatre (afternoon & evening performance) - TBC                                                                                                                                                                                                                                                                                                                                                                                                                                                                                                                                                                                                                                                                                                                                                                                                                                                                                                                                                                                                                                                                                                                                                                                                                                                                                                                                                                                                                                                                                                                                                                                                                                                                                                                                                                                                                                                                                                                                                                                                                                       |                 |
| Friday 11th  Easter service @ 9am followed by tea & coffee  End of Spring (2) term (2pm finish) |                                                                                                                                                                                                                                                                                                                                                                                                                                                                                                                                                                                                                                                                                                                                                                                                                                                                                                                                                                                                                                                                                                                                                                                                                                                                                                                                                                                                                                                                                                                                                                                                                                                                                                                                                                                                                                                                                                                                                                                                                                                                                                                                |                 |
|                                                                                                 |                                                                                                                                                                                                                                                                                                                                                                                                                                                                                                                                                                                                                                                                                                                                                                                                                                                                                                                                                                                                                                                                                                                                                                                                                                                                                                                                                                                                                                                                                                                                                                                                                                                                                                                                                                                                                                                                                                                                                                                                                                                                                                                                | EASTER HOLIDAYS |
| Monday 14th March - Friday 25th April<br>(Good Friday 18th April & Easter Monday 21st April)    |                                                                                                                                                                                                                                                                                                                                                                                                                                                                                                                                                                                                                                                                                                                                                                                                                                                                                                                                                                                                                                                                                                                                                                                                                                                                                                                                                                                                                                                                                                                                                                                                                                                                                                                                                                                                                                                                                                                                                                                                                                                                                                                                |                 |