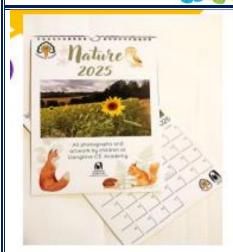

### 2025 CALENDAR ON SALE

Need ideas for Christmas presents? Order your calendar now!

## Only £5

You can pay by BACS or cash. Calendars will be on sale at the Collective Worship at the end of the month or see a member of the committee at pick up. You can also order by paying by BACS and using Child's name as a reference.