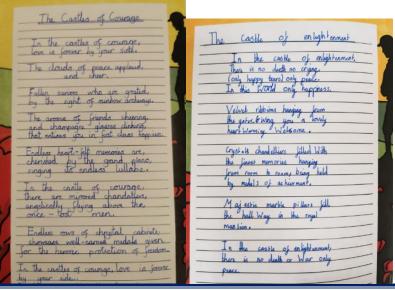

Thank you also to the pupils who helped to clean the memeroail and, of course, Oak Class for their wonderful, thought provoking poems that adorned the school fence and memorial area.