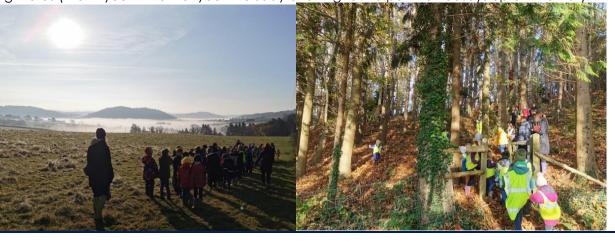

## £ 161 raised!

Thank you to everyone who donated towards Children in Need and our Llangrove village ramble on Friday. The children had such a wonderful time walking, exploring and finding special Pudseys with letters on them to find the missing words (thank you Mr Fox for your Thursday evening run to put the Pudseys up on the trail).